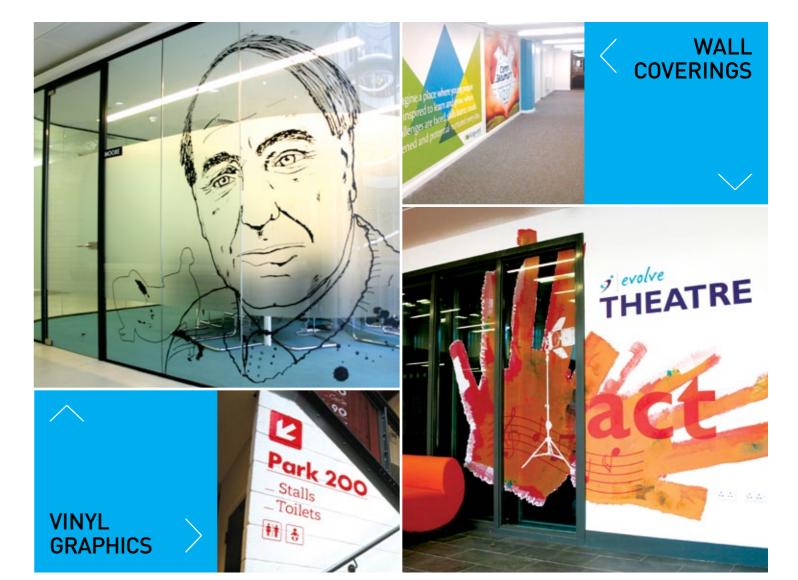

## **FAMILIAR SIGN TYPES**

Architectural // Fascia // Flags // Banners // Fleet graphics Flexible face // Lettering // Post mounted // Projecting
Sign writing // Totems/Monoliths/Pylons // Vinyl graphics Wall coverings // Way finding