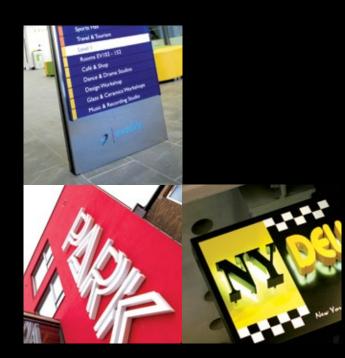

## **FAMILIAR SIGN TYPES**

Architectural // Fascia // Flags // Banners // Fleet graphics Flexible face // Lettering // Post mounted // Projecting
Sign writing // Totems/Monoliths/Pylons // Vinyl graphics Wall coverings // Way finding