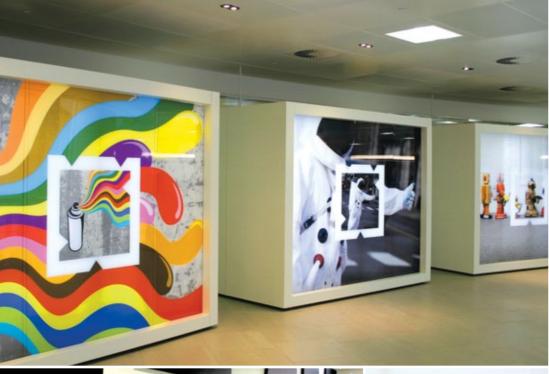

## **PROJECT EXAMPLES** // OFFICE **SECTOR**

#### **SOME OF OUR PROJECTS**

St Mary Axe // Area Sq. Ltd

#### **PROJECT DETAILS**

For our clients we have provided a range of signage solutions, from reverse painted toughened glass panels to sign and graphic solutions to complement an amazing grade II listed building.