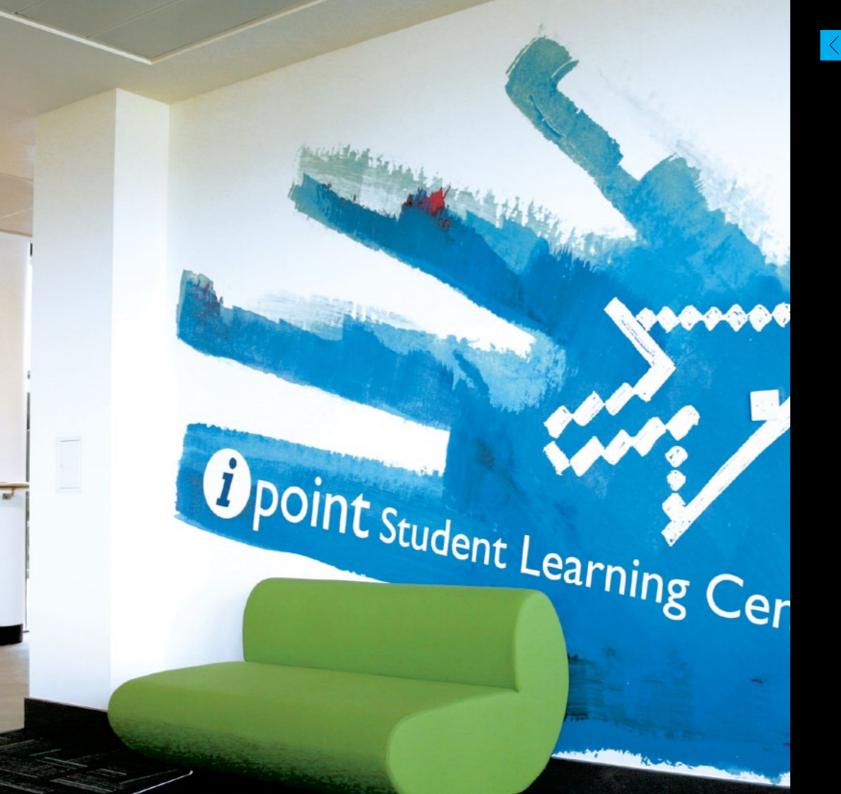

#### PROJECT DETAILS

We've created a full range of signage for our clients in the education sector, from totems, to wayfinding, building signage and wall graphics.

Signlex

**PROJECT EXAMPLES** // **HEALTHCARE SECTOR** 