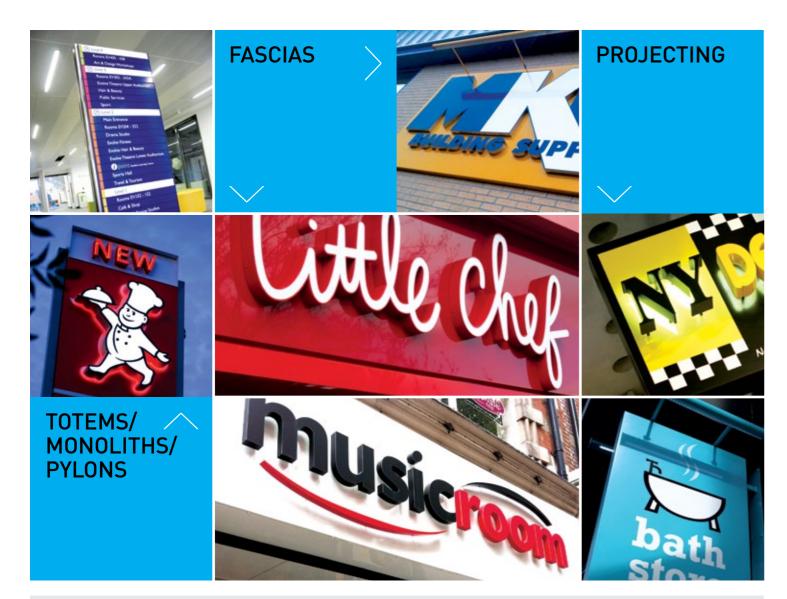

## **FAMILIAR SIGN TYPES**

Architectural // Fascia // Flags // Banners // Fleet graphics Flexible face // Lettering // Post mounted // Projecting
Sign writing // Totems/Monoliths/Pylons // Vinyl graphics Wall coverings // Way finding